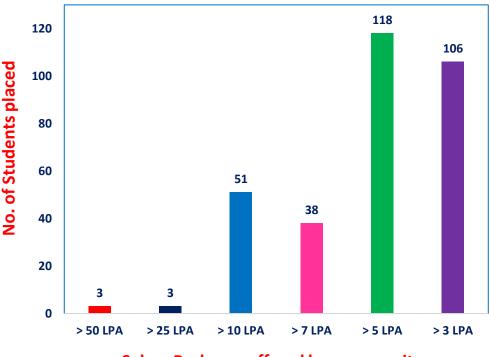

CSE<br>KCFJSL<br>CTC : 2.83 LPA    | VIGNESH P<br>ECE<br>ECE<br>CTC: 2.64 LPA                                       | SARAVANAN C<br>ECE<br>ICTC: 2.64 LPA     | RANJITH KUMAR S<br>ECE<br>ECE<br>CTC : 2.64 LPA                   |
| ECE<br>ECC<br>ECC<br>ECC<br>ECC<br>ECC<br>ECC<br>ECC<br>ECC<br>ECC | KARTHICK KUMARS<br>ECE<br>ECE<br>CTC : 2.64LPA        | RVASS<br>ECE<br>ECE<br>ECTC: 2.64 LPA                                          | ECE<br>ECTC: 2.64 LPA                    | ECE<br>ECCE<br>CTC: 2.64 LPA                                      |

Achieve Dream Jobs in Top MNCs







ECE



ECE

SOWMYA G

BIOTECH

**4** Straive

**CTC: 2.4 LPA** 



ECE



SURRIYA R





BIOTECH Straive CTC : 2.4 LPA



## Campus Placement: 350+ Placement offers & 150+ Recruiters in the Academic Year 2023-24



#### Salary Packages offered by our recruiters

#### **Achieve Dream Jobs** in Top MNCs



AJITH KUMAR M IT 110 COMCAST CTC: 8.25 LPA



IT COMCAST CTC : 8.25 LPA



**PARANTHAMAN P** CSE CTC:7 LPA



**PAVAN KALYAN S** CSE TATA CTC:7 LPA



CSE

ZOHO

CTC:7 LPA



WINSELIN A CSE ZOHO CTC:7 LPA



**MANIKANDAN J** EEE Kaar CTC : 6.5 LPA



**POONGUZHALI R** EEE Kaar CTC: 6.5 LPA



**VISHVA ADITYA R T** CSE Kaar CTC: 6.5 LPA



LOGESHWARAN S CSE BNP PARIBAS

CTC: 6 LPA







**SENNAPPAN S** CSE €.\* BNP PARIBAS CTC: 6 LPA



THIRUMALAI RAJU R CSE 0 BNP PAI CTC: 6 LPA

**ADHIKESAV M** 

CSE

virtusa

CTC : 5.5 LPA

**ILAKKIYA R** 

IT

🕑 Kanini

CTC : 4.5 LPA



**ANANDHA SAYANAN T** BIOTECH Exotic Learning CTC: 6 LPA



**DHANUSH A** CSE HEXAW CTC: 6 LPA



**SARANYA S** CSE Capgemini C