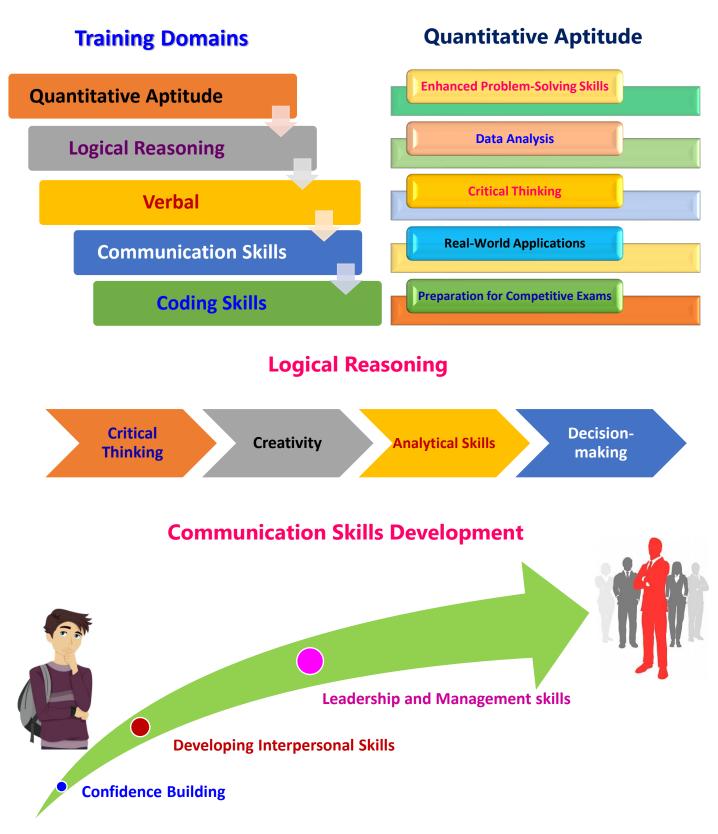

## **DEPARTMENT OF TRAINING & PLACEMENT**

The Department of Training and Placement is a dedicated entity that facilitates the transition of students into the workforce through job placements and internships upon graduation or completion of their studies. The department is tasked to build and nurture relationship with companies and organizations, organize recruitment events, collaborate with various academic departments and ensure the access of necessary resources for career success. In addition to placement opportunities, specialized intensive in-house placement training programs are conducted for 720 hours (4 years) to equip students with skills and knowledge to face the competitive job market. These training sessions cover a range of topics including quantitative aptitude, logical reasoning, coding skills and fundamental communication skills which are delivered by our experienced and certified trainers.

## CURRICULAR SKILLS

Consistent Academic Performance Learn Value Added Courses in NPTEL / Course Era

coursera

NPTEL

- Coding Skill Development (C, CSS, HTML, Java, Java Script, Python, SQL)
- Attend internships and Industrial Training
- Develop In-house Mini projects
- Attend workshops in Recent Technologies

SOFT

**SKILLS** 

 Develop innovative idea projects and participate in competitions CO-CURRICULAR SKILLS

- Enhanced Communication Skills
- Improved Team Building
- Interpersonal Skills
- Problem Solving
- Leadership Management