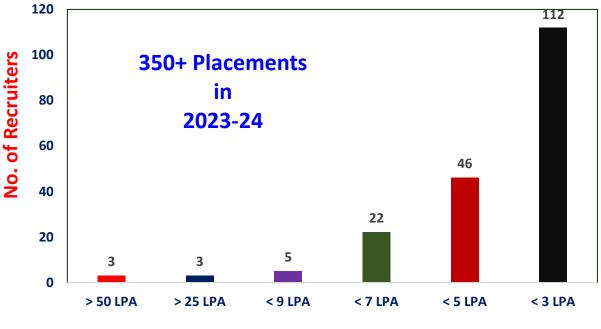

# PLACEMENT BROCHURE

Accredited by NAAC with 'A' Grade (3.27 CGPA) 350+ Placements & 150+ Recruiters in 2023-24

NBA Accredited Programmes (BIOTECH, CHEMICAL, ECE & IT)

### **Institute Highlights**

- > Autonomous Institution Status Granted by UGC and Anna University.
- NAAC Accredited with 'A' Grade (3.27 CGPA) and NBA Accredited Programmes "B.Tech – Biotechnology, B.Tech – Chemical, B.E. - ECE & B.Tech - IT"
- NIRF Ranked among top 200 Indian Engineering Institutions in 2017
- QS I-GAUGE: Indian College & University Rating Overall Institutional -"GOLD" Rating in 2019
- All Programmes are Permanently Affiliated to Anna University and Anna University Recognized Research Centers: Biotech, Chemical, Mechanical and Physics
- > 2(f) and 12(B) Status by UGC
- 350+ Placements & 150+ Recruiters in 2023-24
- Centre of Excellence Artificial Intelligence & Machine Learning, Funded by AICTE; Centre of Excellence - Salesforce Technologies by ICT Academy and Centre of Excellence - Red Hat Linux.
- MoE's Innovation Cell (MIC) approved Institution's Innovation Council (IIC) -Dedicated Centre to nourish Innovative Ideas, a platform for Product Development,
- Remote accessing of IEEE Journals and IEEE Xplore Morgan & Claypool Synthesis eBooks Library with an access of 1 Lakh volumes covering all departments through KNIMBUS software.
- MSME Facilitation Center by MSME Technology Development Centre, Chennai under the Ministry of Micro, Small & Medium Enterprises, Govt. of India.
- Awarded with Platinum Category by AICTE CII Survey of Industry Linked Technical Institutes
- > Best Employability Support for Students Award by Cambridge Assessment