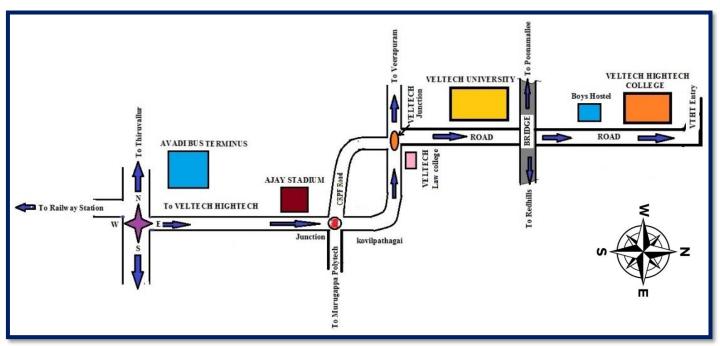

ills in our Campus

**Student Industry Mentor-Connect (SIMc)** 

720 hours of Placement Training (4 Years)

Activities Beyond Classroom (ABC) – 17 hours per week



Record breaking offers, possible only

by HIGH-TECHIANs

150 Industry Mentors connected to 450 Mini Projects (1400 Students) in the campus

Ranked as one among

**Top 10** Engineering Colleges in Tamilnadu for providing best placements in top MNCs.

## The Indian EXPRESS

# PLACEMENT BROCHURE

Accredited by NAAC with 'A' Grade (3.27 CGPA) 350+ Placements & 150+ Recruiters in 2023-24

NBA Accredited Programmes (BIOTECH, CHEMICAL, ECE & IT)

# **ADMISSIONS OPEN 2024-2025**

### Achieve Dream Jobs in Top MNCs

#### Vel Tech High Tech Dr.Rangarajan Dr.Sakunthala Engineering College (Autonomous)



## Road map – Vel Tech High Tech



## **College transport In-charge**

Mr. S. Harikrishnaraj

9884411314, 9445049409, 2004 26840181 (Land line)

Education is not preparation for life; Education is life itself..!!

# Vel Tech High Tech

Dr.Rangarajan Dr.Sakunthala Engineering College

## **An Autonomous Institution**

Approved by AICTE, New Delhi | Affiliated to Anna University, Chennai

**Record Breaking Offers Achieved by Our** 

Final Year CSE Student

Ms. VANSHIKA RANA

(2018 - 2022)

₹78 Lakhs per Annum

Final Year ECE Student

Ms. CHANDRA YAMUNA

(2018 - 2022)

₹ 54 Lakhs per Annum

Final Year ChemE Student

Mr. R. Sheshatheri

(2019 - 2023)

₹ 61.54 Lakhs per Annum



"Ranked as one among

**Top 10** Engineering Colleges in Tamilnadu for providing best placements in top MNCs"

## The Indian EXPRESS



## **APPLY NOW