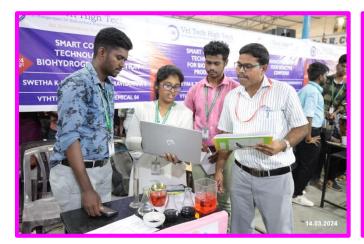

## Mini Projects I & II

Mini-projects are offered as employability enhancement courses to improve technical and presentation skills, teamwork, planning and execution, and report writing abilities.

This practice also grants opportunity to author scientific research articles. **Duration: 6 Hours / week** 