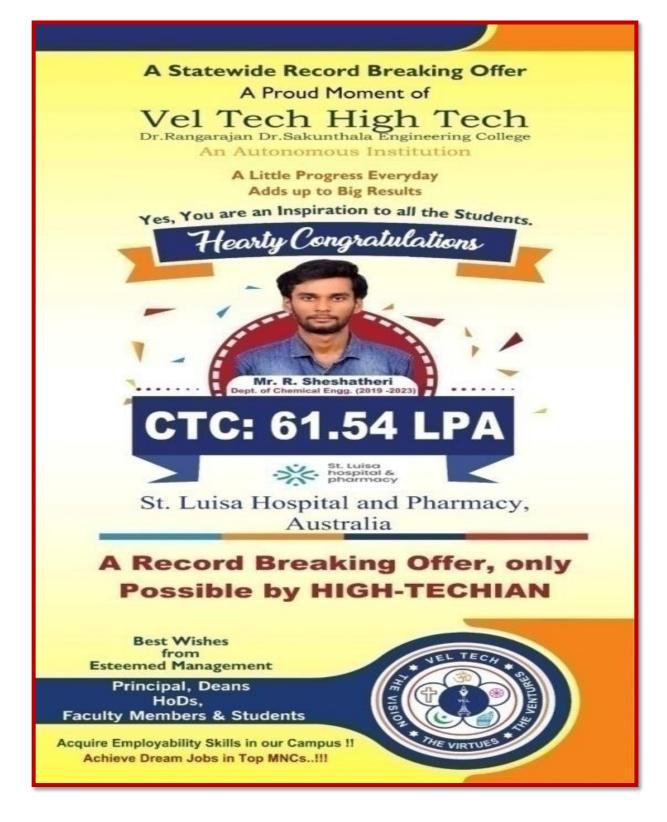

Final Year ECE Student

Ms. CHANDRA YAMUNA

(2018 - 2022)

₹ 54 Lakhs per Annum

Final Year ChemE Student

Mr. R. Sheshatheri

(2019 - 2023)

₹ 61.54 Lakhs per Annum