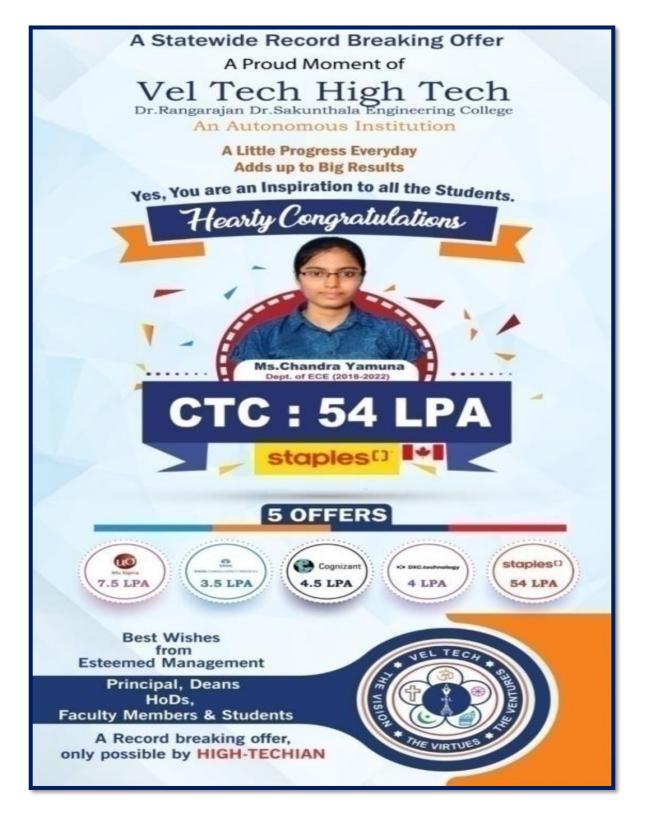

Final Year ECE Student

Ms. CHANDRA YAMUNA

(2018 - 2022)

₹ 54 Lakhs per Annum

Final Year ChemE Student

Mr. R. Sheshatheri

(2019 - 2023)

₹ 61.54 Lakhs per Annum