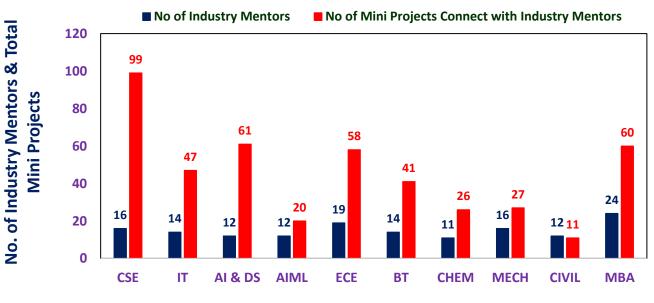

Record breaking offers, possible only

by HIGH-TECHIANs

150 Industry Mentors connected to 450 Mini Projects (1400 Students) in the campus

Ranked as one among

**Top 10** Engineering Colleges in Tamilnadu for providing best placements in top MNCs.