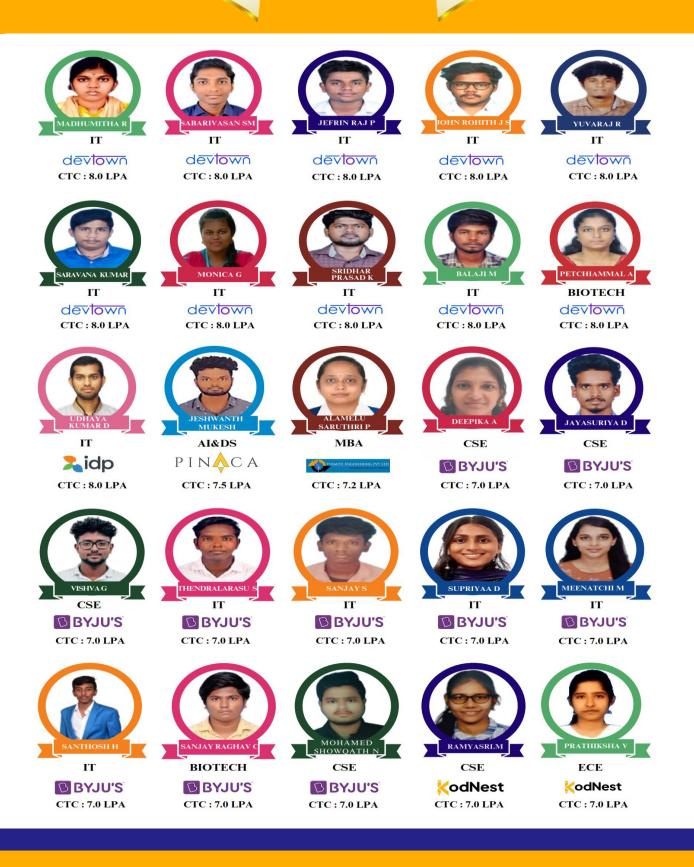

Achieve Dream jobs in TOP MNCs

Acquire Employability Skills in our Campus

**Student Industry Mentor-Connect (SIMc)** 

720 hours of Placement Training (4 Years)

Activities Beyond Classroom (ABC) – 17 hours per week

Record breaking offers, possible only

by HIGH-TECHIANs

150 Industry Mentors connected to 450 Mini Projects (1400 Students) in the campus

Ranked as one among

**Top 10** Engineering Colleges in Tamilnadu for providing best placements in top MNCs.

### Achieve Dream Jobs in Top MNCs