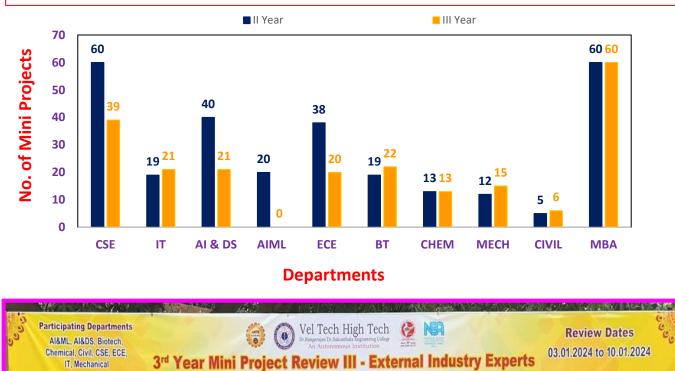

## Mini Projects I & II

Mini-projects are offered as employability enhancement courses to improve technical and presentation skills, teamwork, planning and execution, and report writing abilities.

This practice also grants opportunity to author scientific research articles. **Duration: 6 Hours / week** 