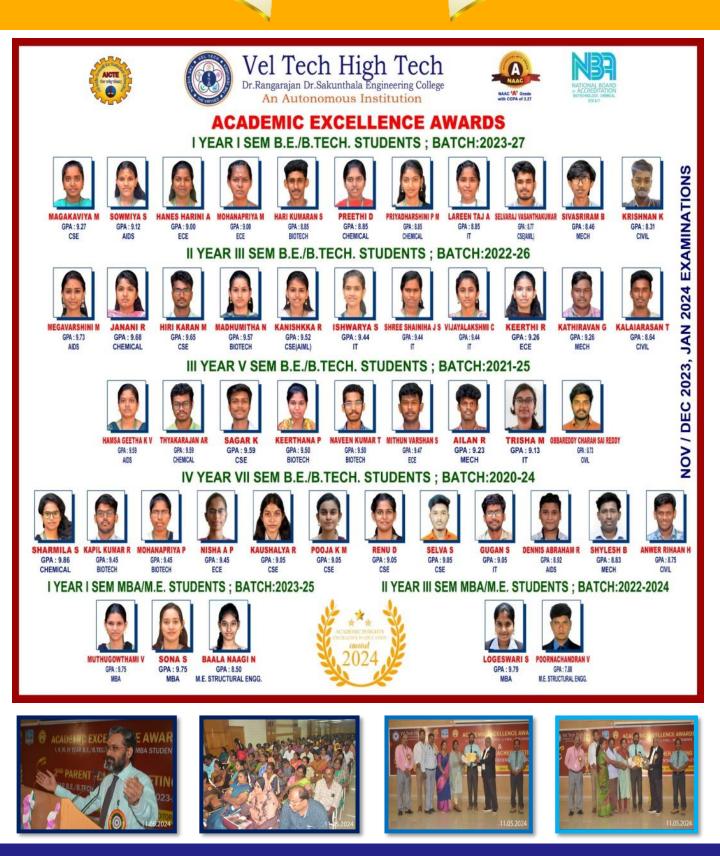

aration.

**Comprehensive Evaluation:** The review process includes a detailed assessment of the student's work based on criteria such as write-up quality (20 marks), presentation skills (10 marks), and viva voce performance (10 marks). The innovative assignment presented by students are video recorded, uploaded in google drive, shared to students and their parents through ePR (e-Progress Report). This holistic approach ensures a well-rounded evaluation of the student's understanding and abilities.

**Significant Weightage:** Innovative assignments play a crucial role in the overall assessment, contributing **40 marks** per course in the semester. This emphasizes the importance of practical knowledge and presentation skills in the academic curriculum.

## **Innovative Assignments (IAs)**



## **ACADEMIC EXCELLENCE AWARDS - 2024**

Achieve Dream Jobs in Top MNCs

# **OUR RECRUITERS**

|                                                     | Schneider<br>Blectric                                     | Capgemini                 | Z O H O                                      |
|-----------------------------------------------------|-----------------------------------------------------------|---------------------------|----------------------------------------------|
| accenture                                           | Mindtree                                                  | wipro                     | Mu Sigma                                     |
| 🛃 BNP PARIBAS                                       | COMCAST                                                   | Spic<br>Nouri