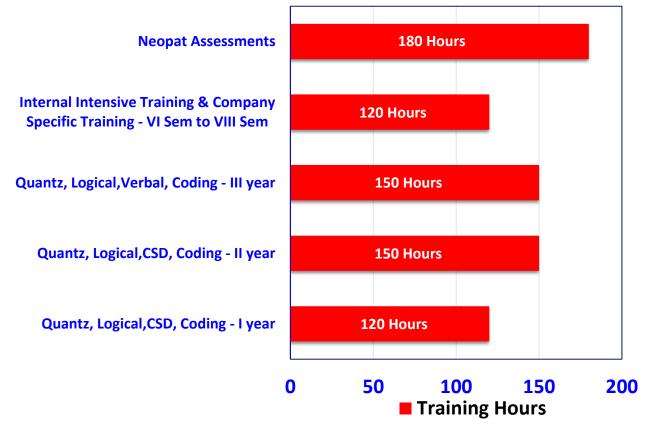

## **DEPARTMENT OF TRAINING & PLACEMENT**

The Department of Training and Placement is a dedicated entity that facilitates the transition of students into the workforce through job placements and internships upon graduation or completion of their studies. The department is tasked to build and nurture relationship with companies and organizations, organize recruitment events, collaborate with various academic departments and ensure the access of necessary resources for career success. In addition to placement opportunities, specialized intensive in-house placement training programs are conducted for 720 hours (4 years) to equip students with skills and knowledge to face the competitive job market. These training sessions cover a range of topics including quantitative aptitude, logical reasoning, coding skills and fundamental communication skills which are delivered by our experienced and certified trainers.

#### **OUR UNIQUE TRAINING AND PLACEMENT MODULES**

| YEAR        | SEMESTER                                          | TRAINING                                  | HOURS      |  |  |
|-------------|---------------------------------------------------|-------------------------------------------|------------|--|--|
|             |                                                   | REGULAR TRAINING                          |            |  |  |
| I           | 1,2                                               | QUANTZ, LOGICAL, CSD, CODING              | 120        |  |  |
| II          | 3,4                                               | QUANTZ, LOGICAL, CSD, CODING              | 150        |  |  |
| III         | 5,6                                               | QUANTZ, VERBAL, LOGICAL, CODING           | 150        |  |  |
| IV          | 7                                                 | COMPANY SPECIFIC TEST ON NEOPAT           | 30         |  |  |
|             | TOTAL 450                                         |                                           |            |  |  |
|             | INTENSIVE TRAINING [INDUSTRY SPECIFIC]            |                                           |            |  |  |
| III &<br>IV | 6-8 <sup>th</sup>                                 | APTITUDE & TECHNICAL<br>NEOPAT ASSESSMENT | 120<br>150 |  |  |
| -           | TOTAL TRAINING HOURS FOR A STUDENT IN 4 YEARS 720 |                                           |            |  |  |