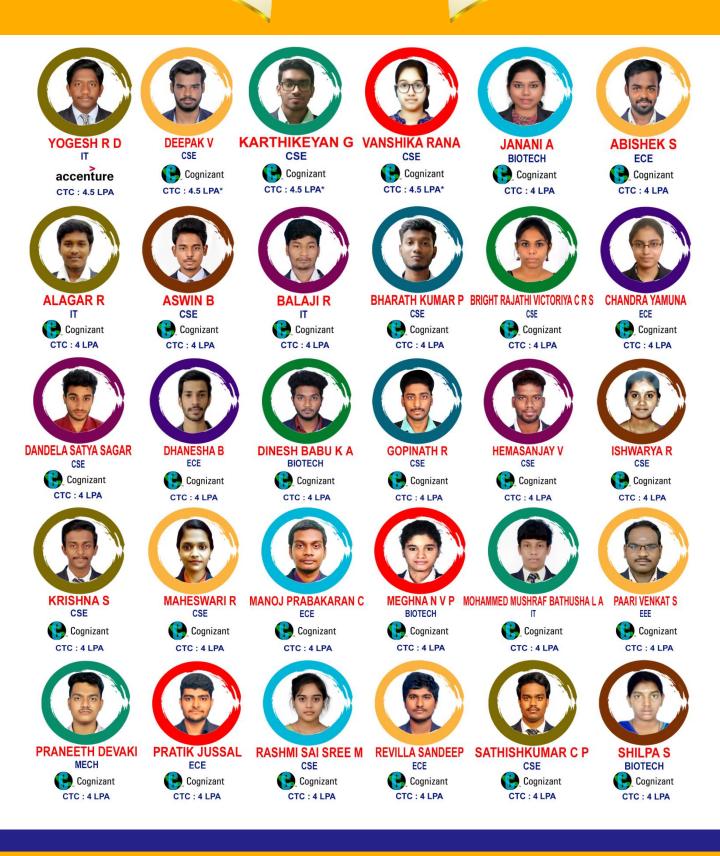

Record breaking offers, possible only

by HIGH-TECHIANs

150 Industry Mentors connected to 450 Mini Projects (1400 Students) in the campus

Ranked as one among

**Top 10** Engineering Colleges in Tamilnadu for providing best placements in top MNCs.

"Ranked as one among

**Top 10** Engineering Colleges in Tamilnadu for providing best placements in top MNCs"