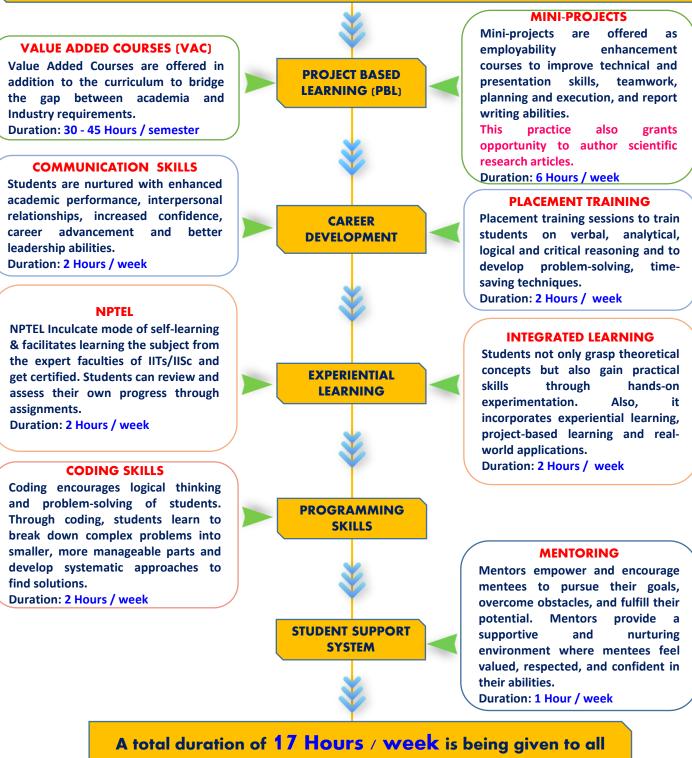

## EMPLOYABILITY ENHANCEMENT SKILLS through ACTIVITIES BEYOND CLASSROOM (ABC)

students in the Campus to make them "INDUSTRY READY"

**Record breaking offers, possible only by HIGH-TECHIANs** 

## **DEPARTMENT OF TRAINING & PLACEMENT**

The Department of Training and Placement is a dedicated entity that facilitates the transition of students into the workforce through job placements and internships upon graduation or completion of their studies. The department is tasked to build and nurture relationship with companies and organizations, organize recruitment events, collaborate with various academic departments and ensure the access of necessary resources for career success. In addition to placement opportunities, specialized intensive in-house placement training programs are conducted for 720 hours (4 years) to equip students with skills and knowledge to face the competitive job market. These training sessions cover a range of topics including quantitative aptitude, logical reasoning, coding skills and fundamental communication skills which are delivered by our experienced and certified trainers.

## **BEST PRACTICES – DEPARTMENT OF TRAINING & PLACEMENT**

- Dedicated and Certified faculty team for Training
- Enhancing Communication Skills
- > 720 Hours of Exclusive Placement Training for 4 Years
- Coding Skill training from I Year to IV Year
- Tailored Company-Specific Training
- Organizing contests to grab external employment opportunities
- Providing internships and placement assistance
- Facilitating career opportunities in reputed corporates nationally and internationally

## Mini Projects I & II

Mini-projects are offered as employability enhancement courses to improve technical and presentation skills, teamwork, planning and execution, and report writing abilities.

This practice also grants opportunity to author scientific research articles. **Duration: 6 Hours / week** 

## **Innovative Assignments (IAs)**

**Early Engagement and Preparation:** Innovative assignment topics are carefully crafted by faculty members and approved by multiple academic heads, ensuring they are aligned with **thrust areas and recent technological advancements**. These assignments are provided to students **15 days** before the review date, allowing ample time for thorough preparation.

**Comprehensive Evaluation:** The review process includes a detailed assessment of the student's work based on criteria such as write-up quality (20 marks), presentation skills (10 marks), and viva voce performance (10 marks). The innovative assignment presented by students are video recorded, uploaded in google drive, shared to students and their parents through ePR (e-Progress Report). This holistic approach ensures a well-rounded evaluation of the student's understanding and abilities.

**Significant Weightage:** Innovative assignments play a crucial role in the overall assessment, contributing **40 marks** per course in the semester. This emphasizes the importance of practical knowledge and presentation skills in the academic curriculum.